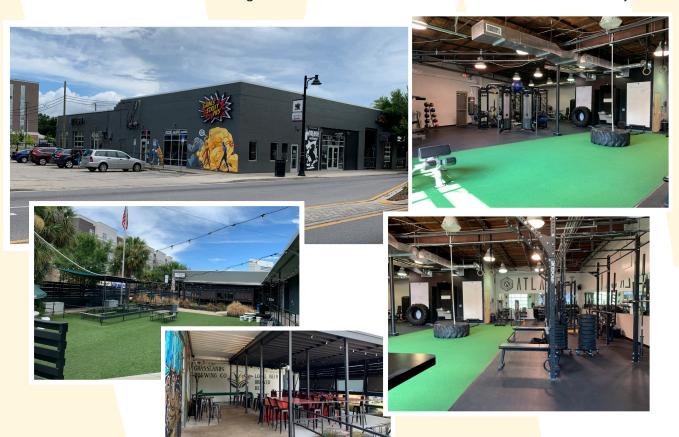

### 3,000 SQ FT Turnkey Fitness Studio

603 W Gaines Street, Unit 1, Tallahassee, FL

- >> Join Gaines Street Pi<mark>es, Warhorse Whisky Bar,</mark> SOF Brewery, Catalina Cafe and Tallahassee Tattoo in this lively retail center perfectly situated between FSU and FAMU in the highly sought after Gaines Street corridor.
- >> Adjacent to the new P<mark>ublix GreenWise Mark</mark>et, Hampton Inn and Suites and the Residence Inn by Marriott
- >> Additional +/-5,000 SF common area covered dining and community event space with Astroturf
- >> 25+ shared parking spaces on site with 150+ parking spaces in public lot adjacent
- >> Over 10,000 beds within walking distance and a traffic count of over 23,000 vehicles a day.