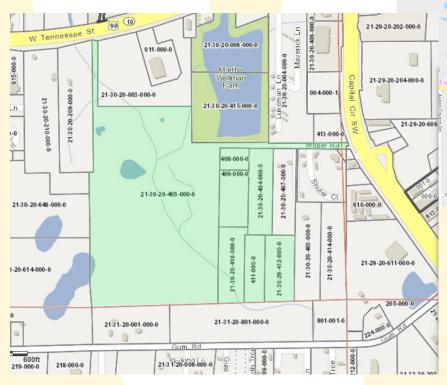

## +/-84.98 Acres Vacant Land

## West Tennessee Street and Capital Circle SW, Tallahassee, FL

- >> Zoning: M-1 light industrial, CP Commercial Parkway and R-3 Residential 3
- >> Future Land Use: SUB Suburban and UR-2 Urban Residential 2
- >> Access from both West Tennessee Street and Capital Circle SW
- >> Convenient westside location with easy access to I-10, FSU, TCC, FAMU and downtown Tallahassee
- >> Parcels included: 2130204050000, 2130204080000, 2130204090000, 2130204040000, 2130204100000, 2130204110000, and 2130204120000

>> Asking Price: \$4,249,<mark>000 (\$50,</mark>000 per acre)

For more information contact: