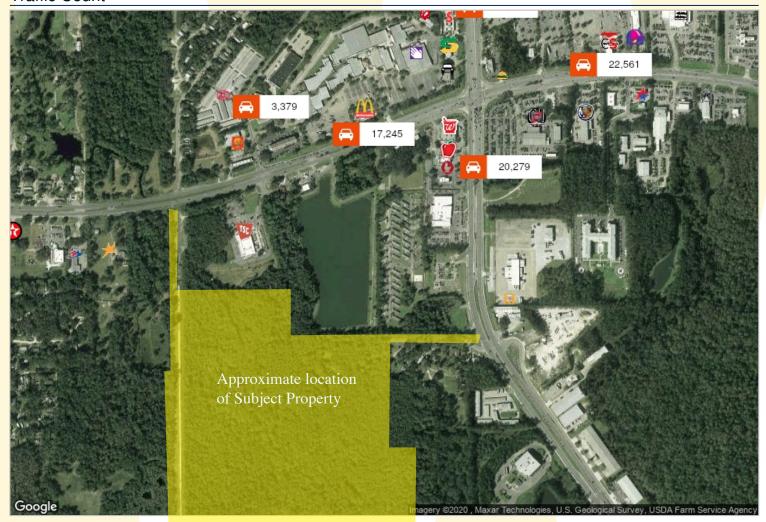

ss to I-10, FSU, TCC, FAMU and downtown Tallahassee
- >> Parcels included: 2130204050000, 2130204080000, 2130204090000, 2130204040000, 2130204100000, 2130204110000, and 2130204120000

>> Asking Price: \$4,249,<mark>000 (\$50,</mark>000 per acre)



For more information contact:

## Johanna W Money

PO Box 2068 Tallahassee, FL 32316 // p 850.545.1674 // f 850.224.1790 // johanna@williamsgroupcre.com

All information contained in this document is deemed reliable but not guaranteed. All properties are subject to prior sale, change or withdrawal notice. The Williams Group believes all information to be correct but assumes no legal responsibility for accuracy.

850.545.1674 www.WilliamsGroupCRE.com

ESTOVER

et Paradise Q

# THE WILLIAMS GROUP commercial real estate services

## Traffic Count



## For more information contact:

Johanna W Money

PO Box 2068 Tallahassee, FL 32316 // p 850.545.1674 // f 850.224.1790 // johanna@williamsgroupcre.com

All information contained in this document is deemed reliable but not guaranteed. All properties are subject to prior sale, change or withdrawal notice. The Williams Group believes all information to be correct but assumes no legal responsibility for accuracy.

850.545.1674 www.WilliamsGroupCRE.com





### **Contour Map**

#### **DISCLAIMER**

This product has been compiled from the most accurate source data from Leon County, the City of Tallahassee, and the Leon County Property Appraiser's Office. However, this product is for reference purposes only and is not to be construed as a legal document or survey instrument. Any reliance on t