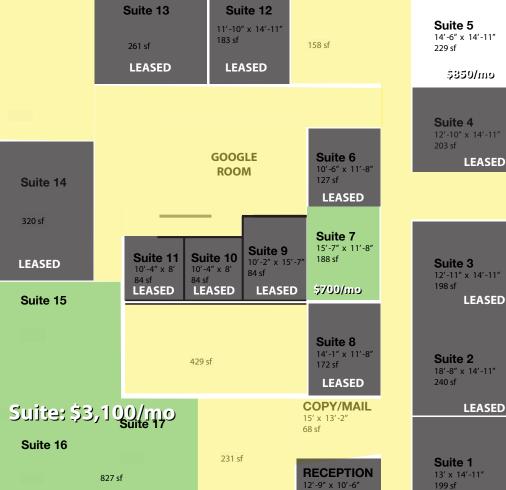

Building Plan 2001 Thomasville Road, Tallahassee, FL

LIAMSGROUP THE commercial real estate services

**AVAILABLE** 

LEASED

**COMMON AREA** 

For more information contact : **Johanna W Money** 

PO Box 2068 Tallahassee, FL 32316 // p 850.545.1674 // f 850.224.1790 // johanna@williamsgroupcre.com

199 sf LEASED