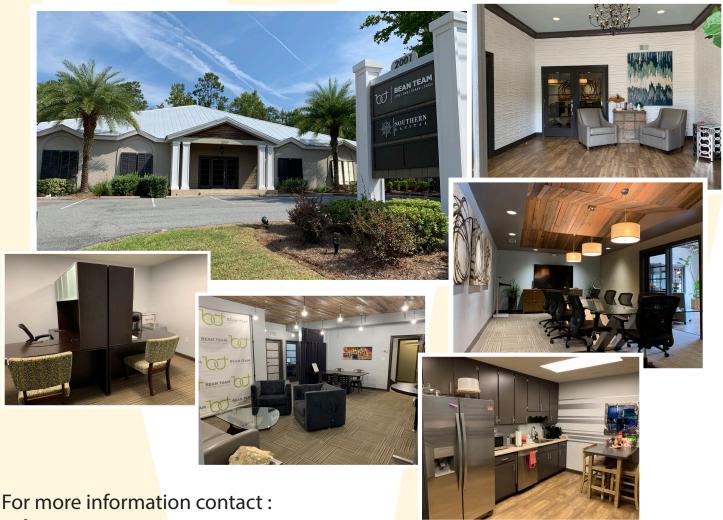

### Individual Offices and Small Suites Available 2001 Thomasville Road, Tallahassee, FL

- >> Prime Midtown location within walking distance to shops and restaurants
- >> Professionally designed interior featuring a gorgeous conference room that seats 12 people, full audio visual capabilities, and conference calling hub. Large breakroom and lounge area with a fun vibe. Key fob access at the back door for convenience and safety.
- >> Fully furnished offices including utilities, janitorial, internet (bring your own secure modem)