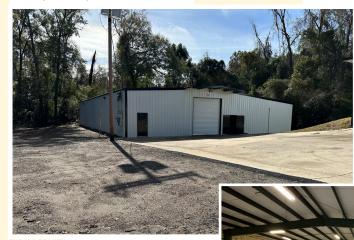

## +/-6,700 SQ FT office/warehouse

## 3143 W Tharpe Street, Unit B, Tallahassee, FL

- >> \$10.00 sf NNN (\$5,583.33 per month + NNN expenses)
- >> +/- 6,000 square foot clear span warehouse (60' x 100') with 700 square feet of office.
- >> additional outside storage available in fenced lot
- >> Convenient west side location with easy access to I-10
- >> 14' eave with one 12' x 13' roll up door
- >> 3 phase power