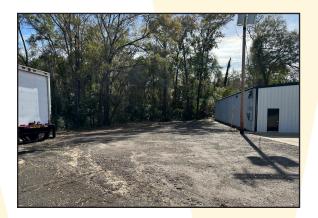

## +/-6,700 SQ FT office/warehouse

## 3143 W Tharpe Street, Unit B, Tallahassee, FL

- >> \$10.00 sf NNN (\$5,583.33 per month + NNN expenses)
- >> +/- 6,000 square foot clear span warehouse (60' x 100') with 700 square feet of office.
- >> additional outside storage available in fenced lot
- >> Convenient west side location with easy access to I-10
- >> 14' eave with one 12' x 13' roll up door
- >> 3 phase power