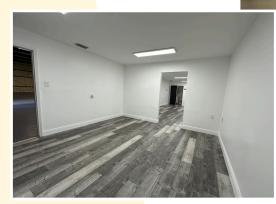

## +/-6,700 SQ FT office/warehouse

## 3143 W Tharpe Street, Unit B, Tallahassee, FL

- >> \$10.00 sf NNN (\$5,583.33 per month + NNN expenses)
- >> +/- 6,000 square foot clear span warehouse (60' x 100') with 700 square feet of office.
- >> additional outside storage available in fenced lot
- >> Convenient west side location with easy access to I-10
- >> 14' eave with one 12' x 13' roll up door
- >> 3 phase power