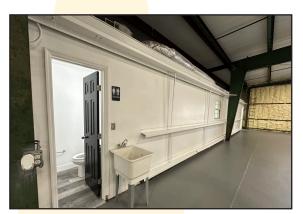

## +/-6,700 SQ FT office/warehouse

## 3143 W Tharpe Street, Unit B, Tallahassee, FL

- >> \$10.00 sf NNN (\$5,583.33 per month + NNN expenses)
- >> +/- 6,000 square foot clear span warehouse (60' x 100') with 700 square feet of office.
- >> additional outside storage available in fenced lot
- >> Convenient west side location with easy access to I-10
- >> 14' eave with one 12' x 13' roll up door
- >> 3 phase power