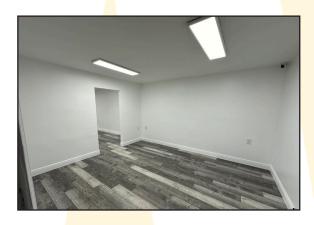

## +/-6,700 SQ FT office/warehouse

## 3143 W Tharpe Street, Unit B, Tallahassee, FL

- >> \$10.00 sf NNN (\$5,583.33 per month + NNN expenses)
- >> +/- 6,000 square foot clear span warehouse (60' x 100') with 700 square feet of office.
- >> additional outside storage available in fenced lot
- >> Convenient west side location with easy access to I-10
- >> 14' eave with one 12' x 13' roll up door
- >> 3 phase power