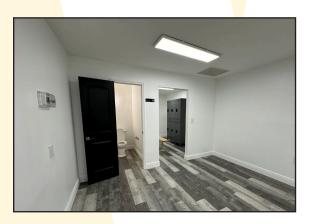

## +/-6,700 SQ FT office/warehouse

## 3143 W Tharpe Street, Unit B, Tallahassee, FL

- >> \$10.00 sf NNN (\$5,583.33 per month + NNN expenses)
- >> +/- 6,000 square foot clear span warehouse (60' x 100') with 700 square feet of office.
- >> additional outside storage available in fenced lot
- >> Convenient west side location with easy access to I-10
- >> 14' eave with one 12' x 13' roll up door
- >> 3 phase power