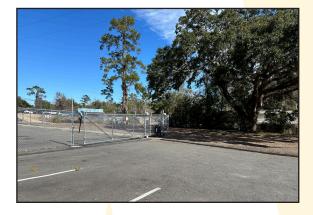

## +/-6,700 SQ FT office/warehouse

## 3143 W Tharpe Street, Unit B, Tallahassee, FL

- >> \$10.00 sf NNN (\$5,583.33 per month + NNN expenses)
- >> +/- 6,000 square foot clear span warehouse (60' x 100') with 700 square feet of office.
- >> additional outside storage available in fenced lot
- >> Convenient west side location with easy access to I-10
- >> 14' eave with one 12' x 13' roll up door
- >> 3 phase power