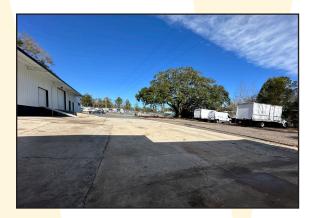

## +/-6,700 SQ FT office/warehouse

## 3143 W Tharpe Street, Unit B, Tallahassee, FL

- >> \$10.00 sf NNN (\$5,583.33 per month + NNN expenses)
- >> +/- 6,000 square foot clear span warehouse (60' x 100') with 700 square feet of office.
- >> additional outside storage available in fenced lot
- >> Convenient west side location with easy access to I-10
- >> 14' eave with one 12' x 13' roll up door
- >> 3 phase power